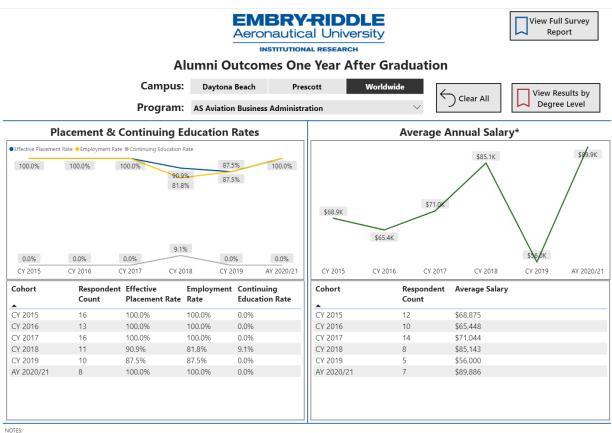

#### Stakeholders: Alumni, Current Students, Future Students, Industry

Embry-Riddle Aeronautical University Alumni Placement Rates

One Year After Graduation Worldwide Campus

NOTES:
Academic Year (AY) cohorts include degrees July through June each year. Calendar Year (CV) cohorts include degrees January through December each year. Worldwide was transitioned from a Calendar Year to an Academic Year effective AY 2020/21.

- Placement Rate calculation:

   (# Employed + # Continuing Education)/(# Employed + # Continuing Education + # Seeking Employment)

   Graduates seeking employment (out of the workforce) are excluded from the placement rate calculation.

   Certificates are excluded.

SOURCE: Residential & Worldwide Alumni Surveys: One Year After Graduation. Institutional Research.

SOURCE: Worldwide Alumni Survey: One Year After Graduation. Institutional Research.